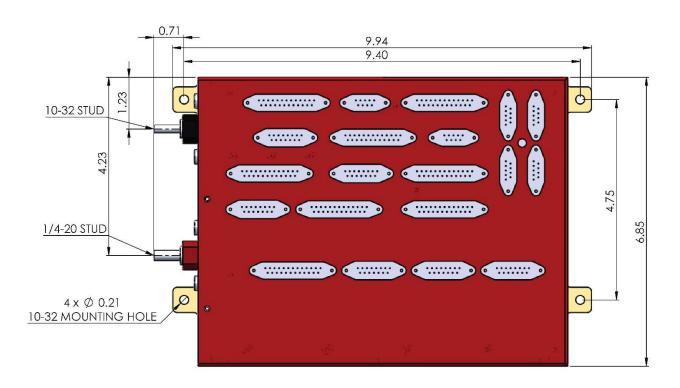

## **ACM-ECB Specifications**

The ACM should be mounted on the sub panel behind the instrument panel. The Fused and Electronic Circuit Breaker versions are the same size and mounting. The ACM module should be mounted to the sub panel using four 10-32 screws and nut plates.

## **ACM Mounting**

Do not over-torque the power terminal nuts, they are soft copper and will break if over-torqued.

Red Main Power Terminal Nut Torque: 28 in-lbs

Black Main Ground Terminal Nut Torque: 19 in-lbs